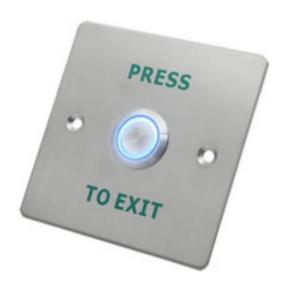

## REX Exit Button Model: BT8622-L





■ Switch for Fire Alarm System

■ Emergency Door in security system

■ Emergency Release



Ouput: NO, NC, COM; Dry Contact;

• Contact: Dual Contact

Working Temperature: -20°C to 65°C

• Working Humidity: 0--95%

Power Supply: 9-24V DC (BT8622-L only)

Material: Stainless

Dimension: 86mm L x86mm W x 30mm

Weight: 100g



## BT8622-L

(REX Exit Button, LED version)

## Features:

- Outdoor REX Exit Button
- Stainless Steel
- IP68 level water proof
- LED indication option.
- Fit to standard electronic box
- Production under ISO: 9001 standard system, high quality.



(REX Exit Button, Normal version)