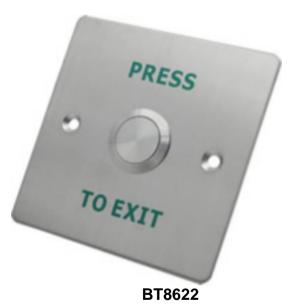

## Features:

- Outdoor REX Exit Button
- Stainless Steel
- IP68 level water proof
- LED indication option.
- Fit to standard electronic box
- Production under ISO: 9001 standard system, high quality.

(REX Exit Button, Normal version)